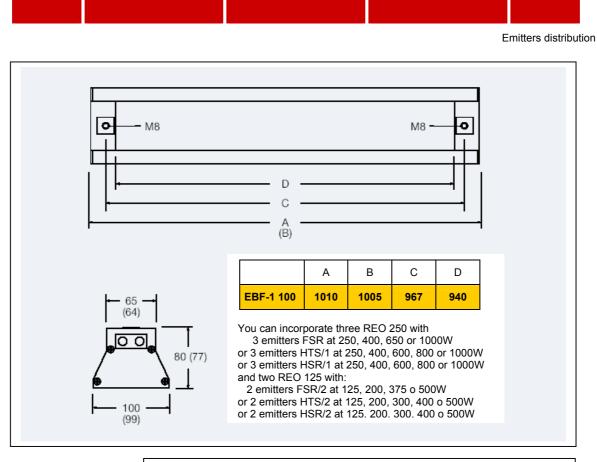

## EBF-1 100 CONSTRUCTION ELEMENT HOUSING AN EXTRUDED ALUMINIUM

EBF-1 100 models were made up of EBO 100 housing that incorporates three REO 250 reflector with its emitter 245 x 60 mm. and two REO 125 reflectors with its emitters 122 x 60mm, with the power corresponding to the reference model, each connected to a ceramic strip. They can work in any position.

## Dimensions

REO 250 Reflectors and REO 125 its corresponding emitter