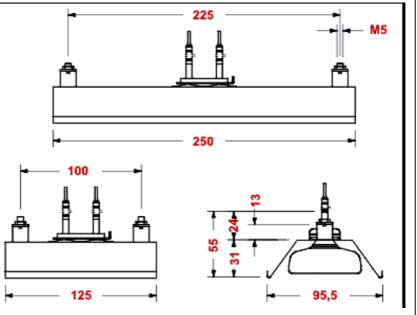

CRN TECNOPART, S.A.

Sant Roc 30 08340 VILASSAR DE MAR (Barcelona) Tel 902 404 748 - 937 591 484 Fax 937 591 547 e-mail:<u>crn@crntp.com</u> http:// www.crntecnopart.com

| ELSTEIN       |  |
|---------------|--|
| IRE-080.3841E |  |



## EBF-1 100 CONSTRUCTION ELEMENT HOUSING AN EXTRUDED ALUMINIUM

EBF-1 100 models were made up of EBO 100 housing that incorporates three REO 250 reflector with its emitter 245 x 60 mm. and two REO 125 reflectors with its emitters 122 x 60mm, with the power corresponding to the reference model, each connected to a ceramic strip. They can work in any position.



## Dimensions

REO 250 Reflectors and REO 125 its corresponding emitter