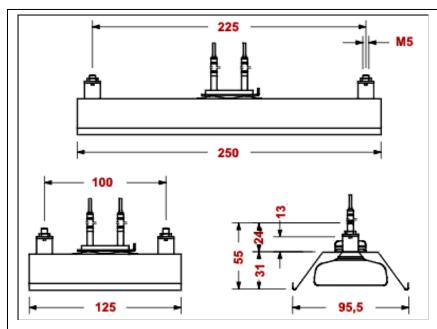

## CRN TECNOPART, S.A.

Sant Roc 30 08340 VILASSAR DE MAR (Barcelona) Tel 902 404 748 - 937 591 484 Fax 937 591 547 e-mail:<u>crn@crntp.com</u> http://www.crntecnopart.com **ELSTEIN** 

IRE-081.3851E



## **EBF-1 125 CONSTRUCTION ELEMENT HOUSING AN EXTRUDED ALUMINIUM**

EBF-1 125 models were made up of EBO 125 housing that incorporates 4 REO 250 reflector with its emitter 245 x 60 mm. and 2 REO 125 reflectors with its emitters 122 x 60mm, with the power corresponding to the reference model, each connected to a ceramic strip. They can work in any position.

**Emitters distribution** 



## **Dimensions**



REO 250 Reflectors and REO 125 its corresponding emitter