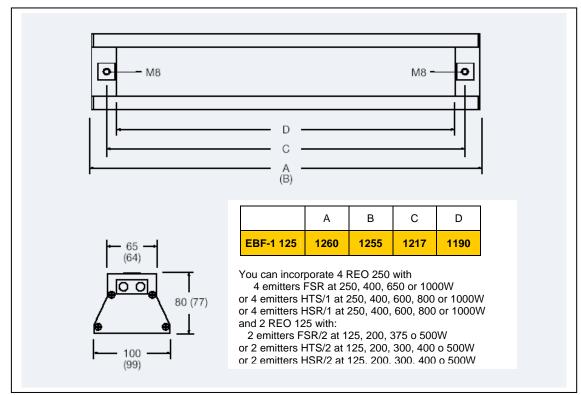

## **EBF-1 125 CONSTRUCTION ELEMENT HOUSING AN EXTRUDED ALUMINIUM**

EBF-1 125 models were made up of EBO 125 housing that incorporates 4 REO 250 reflector with its emitter 245 x 60 mm. and 2 REO 125 reflectors with its emitters 122 x 60mm, with the power corresponding to the reference model, each connected to a ceramic strip. They can work in any position.

## **Dimensions**

REO 250 Reflectors and REO 125 its corresponding emitter