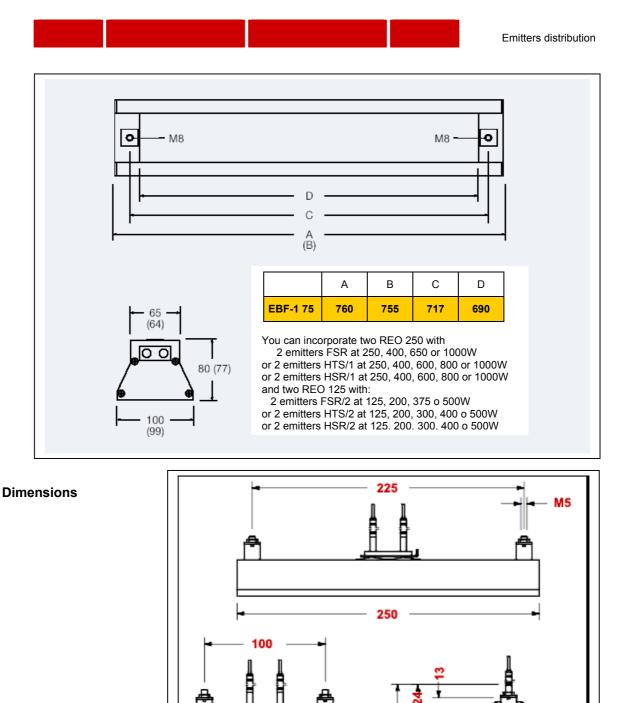

## EBF-1 75 CONSTRUCTION ELEMENT HOUSING AN EXTRUDED ALUMINIUM

EBF-1 75 models were made up of EBO 75 housing that incorporates two REO 250 reflector with its emitter 245 x 60 mm. and two REO 125 reflectors with its emitters 122 x 60mm, with the power corresponding to the reference model, each connected to a ceramic strip. They can work in any position.