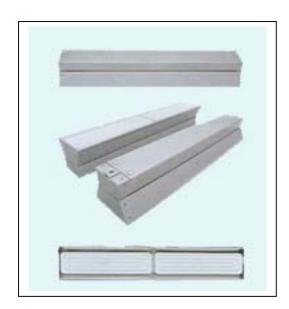

The user only has to do the wiring, fix the EBI elements in a steel section frame to be made on site and connect up with the electricity mains.

Elstein EBI construction elements are available in five lengths and can be fitted together to form radiation panels in any installed position as well as geometry.