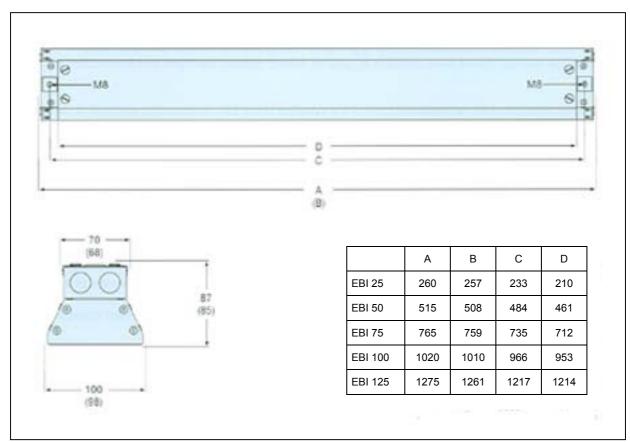

## MOUNTING DIMENSIONS AND EBI DIMENSIONS () IN MM

Other lengths available on request (from 125 mm to 2500 mm and longer)

When exchanging EBF against EBI varying dimensions of housing and installation must be considered.