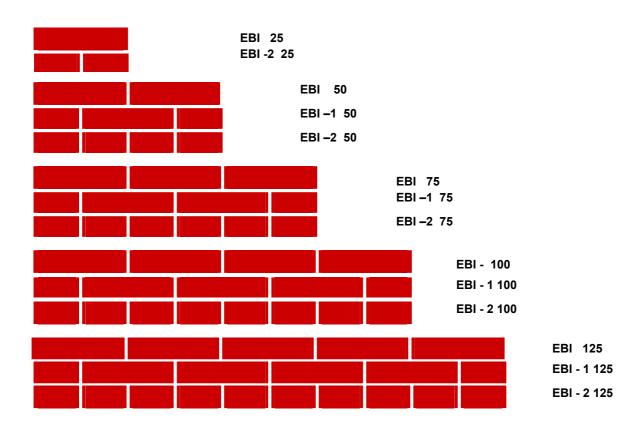

types of radiators.

The user only has to do the wiring, fix the EBI elements in a steel section frame to be made on site and connect up with the electricity mains.

Elstein EBI construction elements are available in five lengths and can be fitted together to form radiation panels in any installed position as well as geometry.

## MOUNTING DIMENSIONS AND EBI DIMENSIONS () IN MM



Other lengths available on request (from 125 mm to 2500 mm and longer)

When exchanging EBF against EBI varying dimensions of housing and installation must be considered.





Cross-section through an EBI construction element Dimensions in mm

EBI construction elements, screwed onto a section frame



Wiring space of an EBI construction element

## EXAMPLES OF RADIATOR EQUIPMENT FOR AN EBIBCONSTRUCTION ELEMENT