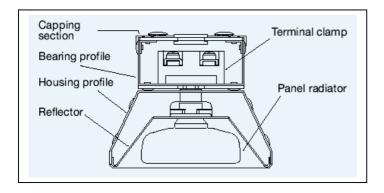

Cross-section through an EBI construction element Dimensions in mm

EBI construction elements, screwed onto a section frame

Wiring space of an EBI construction element

## EXAMPLES OF RADIATOR EQUIPMENT FOR AN EBIBCONSTRUCTION ELEMENT