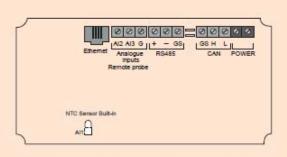

- »With on-board Ethernet, EVODATA-100 manages the entire installation, With daily registration
- »The probes are connected to distributed equipment (up to 6 TelevisIN)Managed by RS485
- »Management of 1 NTC probe and 1 probe 4 ... 20 mA direct connection to EVODATA 100