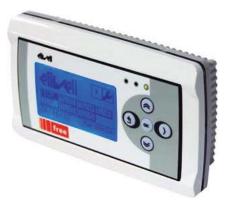

# EVODATA 100 DATA LOGGING AND ALARM SENDING SYSTEM

- »Eliwell EVODATA-100, is a recording and monitoring system compatible with Up to 6 Televis IN data entry modules.
- »Allows remote connection through a simple Web integrated in the device, As well as Twin-Data support for remote data download in Tables and graphs. (Free Software)
- »Sending alarms by email; Unencrypted protocol.
- »Compatible with Televis Twin for alarm reception.
- »Up to 6 Televis IN modules (5 probes and 2 D.I. by Televis IN).
- »Management of 1 NTC probe and 1 probe 4 ... 20 mA direct connection to EVODA-TA-100.

#### **Integrated Web**

Eliwell EVODATA-100, has an integrated Web server to manage the configuration of the alarm limits, historical and real-time data and graphical query and the configuration of sending of alamas via email

## Data logging and alarm sending

The data can be viewed on the integrated Web server using the graphics tool or can be downloaded by the user in CSV format.

- »With on-board Ethernet, EVODATA-100 manages the entire installation, With daily registration
- »The probes are connected to distributed equipment (up to 6 TelevisIN)Managed by RS485
- »Management of 1 NTC probe and 1 probe 4 ... 20 mA direct connection to EVODATA 100