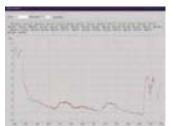

## Data logging and alarm sending

The data can be viewed on the integrated Web server using the graphics tool or can be downloaded by the user in CSV format.

#### **Twin Data**

With the Twin-Data automated data download software, the user has

Of the data recorded by the device in local mode.

Can perform graphics and Tables as well as export of data. (\* Free)