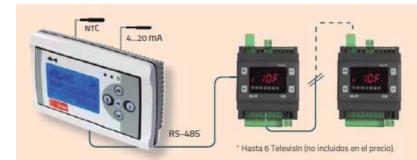

# EVODATA 100 DATA LOGGING AND ALARM SENDING SYSTEM

- »Eliwell EVODATA-100, is a recording and monitoring system compatible with Up to 6 Televis IN data entry modules.
- »Allows remote connection through a simple Web integrated in the device, As well as Twin-Data support for remote data download in Tables and graphs. (Free Software)
- »Sending alarms by email; Unencrypted protocol.
- »Compatible with Televis Twin for alarm reception.
- »Up to 6 Televis IN modules (5 probes and 2 D.I. by Televis IN).
- »Management of 1 NTC probe and 1 probe 4 ... 20 mA direct connection to EVODA-TA-100.

- »With on-board Ethernet, EVODATA-100 manages the entire installation, With daily registration
- »The probes are connected to distributed equipment (up to 6 TelevisIN)Managed by RS485
- »Management of 1 NTC probe and 1 probe 4 ... 20 mA direct connection to EVODATA 100

- »Television \* has:
- 2 inputs DE, NTC, V and I (0..20,4..20
- 3 inputs DI, NTC, PTC and PT1000
- 2 DI inputs.
- \* TelevisIn and probes not included