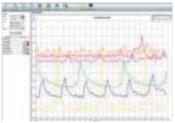

## Data logging and alarm sending

The data can be viewed on the integrated Web server using the graphics tool or can be downloaded by the user in CSV format.

#### **Twin Data**

With the Twin-Data automated data download software, the user has

Of the data recorded by the device in local mode.

Can perform graphics and Tables as well as export of data. (\* Free)