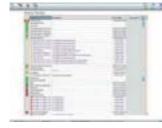

#### **Integrated Web**

Eliwell EVODATA-100, has an integrated Web server to manage the configuration of the alarm limits, historical and real-time data and graphical query and the configuration of sending of alamas via email

#### **Televis Twin**

The alarm manager Televis Twin, presents the situation of alarms of all the centers of intuitive way, controls that the systems work properly, as well as the communications; Also allows notifications by e-mail and sms according to schedules, type of service, type of alarm, etc., to different recipients.