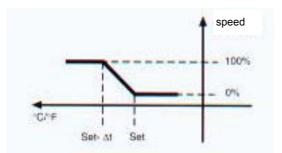

0 | COND, AND EVAP. |
| FASEC 150 | 1000 | MANUAL          |
| FASEC 500 | 5000 | COND. AND EVAP. |
| FASEC 550 | 5000 | MANUAL          |

All models require PTC (T) not included in delivery.

The manual models require a potentiometer not included in delivery.



| Fasec | 100 |
|-------|-----|
| Fasec | 150 |
| Fasec | 500 |
| Fasec | 550 |
|       |     |

#### **IP 55 PROTECTION MODELS**

| MODELO    | W    | USE             |
|-----------|------|-----------------|
| FASEC 105 | 1000 | COND AND EVAP.  |
| FASEC 155 | 1000 | MANUAL          |
| FASEC 505 | 5000 | COND. AND EVAP. |
| FASEC 555 | 5000 | MANUAL          |

All models require PTC (T) not included in delivery.

The manual models require a potentiometer not included in delivery.



Fasec 105 Fasec 155



Fasec 505 Fasec 555





**Evaporator Fan Operation** If the temperature decreases, speed increases

**Condenser Fan Operation** If the temperature increases, the speed increases

#### ACCESSORIES

DESCRIPTION

PTC (T) for pipe Potentiometer for manual control Octal Socket, DIN rail