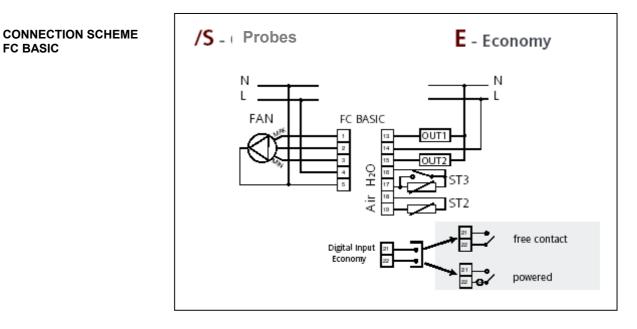

- "Availability of role models and Economy **Contact Window**
- "Power to 240VAC, up to 3 and 2 probes triac outputs NTC temperature

'Connections made with coupling system fast

"Selectors and 3 operating speeds fan