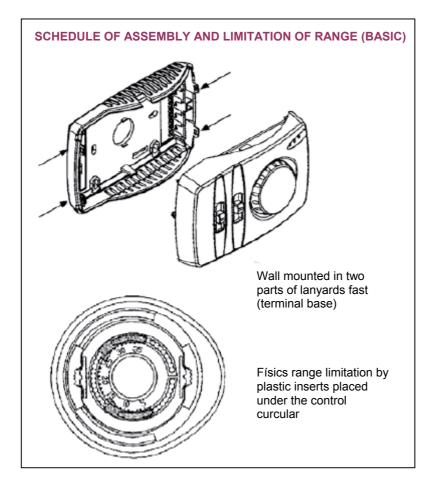

"Analog electronic thermostat with aesthetic

- "Economic solution with the advantages of electronic time delay and automatic, configurable, winter / summer
- "Valid for work as as fan coil thermostat

ambient air machines on board probe "Configurable: 2 tubes, 2 tubes resistance, 4 tubes "Physical possibility of limiting the temperature range "The fan can be fixed or thermostatically controlled