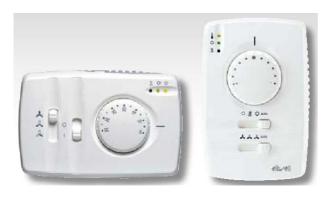

# FC BASIC – BASICOM **ELECTRONIC CONTROL FOR FAN COIL**

"Analog electronic thermostat with aesthetic

- "Economic solution with the advantages of electronic time delay and automatic, configurable, winter / summer
- "Valid for work as as fan coil thermostat

ambient air machines on board probe "Configurable: 2 tubes, 2 tubes resistance, 4 tubes "Physical possibility of limiting the temperature range "The fan can be fixed or thermostatically controlled

- "Availability of role models and Economy **Contact Window**
- "Power to 240VAC, up to 3 and 2 probes triac outputs NTC temperature

'Connections made with coupling system fast

"Selectors and 3 operating speeds fan

- "Control Logic wall, floor and ceiling selectable from parameter
- 'Automatic position adjustment

thermostatic and fans in BASICOM model

'Compatible with the television system enabling functions lock from the program