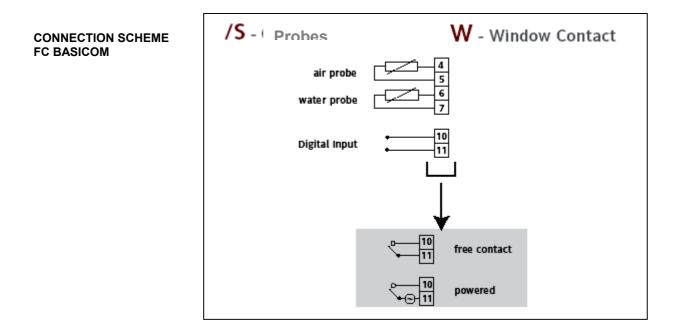

- "Availability of role models and Economy **Contact Window**
- "Power to 240VAC, up to 3 and 2 probes triac outputs NTC temperature

'Connections made with coupling system fast

"Selectors and 3 operating speeds fan