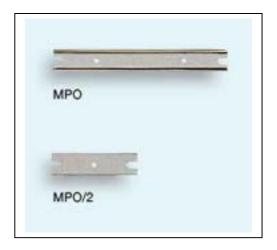

## **MPO MOUNTING PROFILES**

Elstein MPO mounting profiles are made from stainless steel and are used to hold and fix HLS and IRS series radiators.

They are available in the two lengths 125 mm and 250 mm.

| MODELO | Dimensiones  | Aplicaction                   |
|--------|--------------|-------------------------------|
| мро    | 248 x 33 mm. | For radiators HLS and IRS     |
| MPO/2  | 122 x 33 mm. | For radiators HLS/2 and IRS/2 |