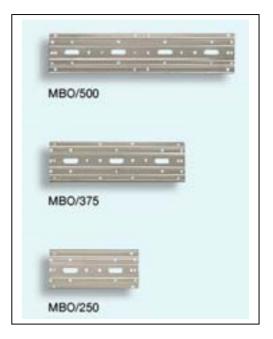

## **MBO MOUNTING SHEETS**

Elstein MBO mounting sheets are designed for holding and fixing ceramic infrared radiators with the dimensions 122 mm x 122 mm.

They are made from stainless steel and have a protective foil on the upper side which must be removed before installation.

MBO mounting sheets are part of the ready to fit BSH construction panels and are available in the lengths 250 mm, 375 mm and 500 mm.

| MODELO  | Dimensions    | Aplication                    |
|---------|---------------|-------------------------------|
| MBO 250 | 250 x 124 mm. | For 2 radiators 122 x 122 mm. |
| MBO 375 | 375 x 124 mm. | For 3 radiators 122 x 122 mm. |
| MBO 500 | 500 x 124 mm. | For 4 radiators 122 x 122 mm. |