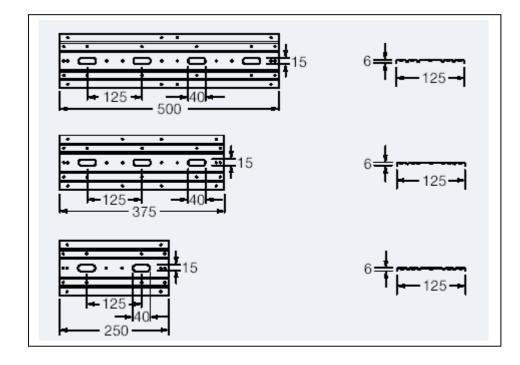

MBO mounting sheets are part of the ready to fit BSH construction panels and are available in the lengths 250 mm, 375 mm and 500 mm.

| MODELO  | Dimensions    | Aplication                    |
|---------|---------------|-------------------------------|
| MBO 250 | 250 x 124 mm. | For 2 radiators 122 x 122 mm. |
| MBO 375 | 375 x 124 mm. | For 3 radiators 122 x 122 mm. |
| MBO 500 | 500 x 124 mm. | For 4 radiators 122 x 122 mm. |