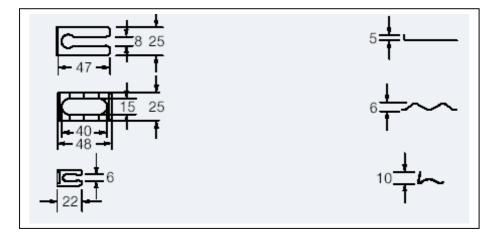

### Elstein mounting set

All ceramic infrared radiators, which have a standard Elstein socket are fixed to the reflector or mounting sheet with the help of the mounting set.

The mounting set includes a wave mounting spring and a slide, both made from stainless steel.

#### **Elstein fixing springs**

The fixing springs are made from stainless steel and are used to fix HLS and IRS series radiators to the MPO and MPO/2 mounting profiles.

Two springs per radiator are included in the scope of supply of HLS and IRS series radiators.