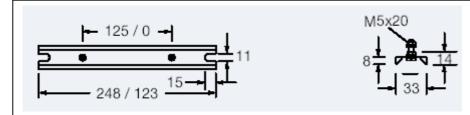

## **MPO MOUNTING PROFILES**

Elstein MPO mounting profiles are made from stainless steel and are used to hold and fix HLS and IRS series radiators.

They are available in the two lengths 125 mm and 250 mm.

| MODELO | Dimensiones  | Aplicaction                   |
|--------|--------------|-------------------------------|
| мро    | 248 x 33 mm. | For radiators HLS and IRS     |
| MPO/2  | 122 x 33 mm. | For radiators HLS/2 and IRS/2 |