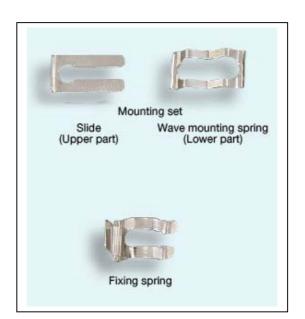

### Elstein mounting set

All ceramic infrared radiators, which have a standard Elstein socket are fixed to the reflector or mounting sheet with the help of the mounting set.

The mounting set includes a wave mounting spring and a slide, both made from stainless steel.

The scope of delivery of the radiators with a standard Elstein socket includes one mounting set for each radiator.

#### **Elstein fixing springs**

The fixing springs are made from stainless steel and are used to fix HLS and IRS series radiators to the MPO and MPO/2 mounting profiles.

Two springs per radiator are included in the scope of supply of HLS and IRS series radiators.