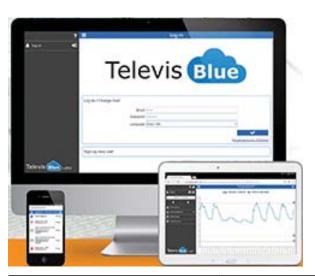

#### TELEVIS BLUE

#### »Easy access

To the information in every moment and from any place. Via PC, tablet or Smartphone.