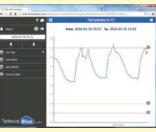

# » Continuous control. Monitoring consta

Monitoring constant that notifies instantly if a threshold is exceeded alarm.