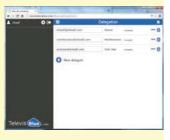

#### » Multiuser.

The owners and Maintenance staff Access the same information knowing immediately Any modification. Function Of sending reports by email.